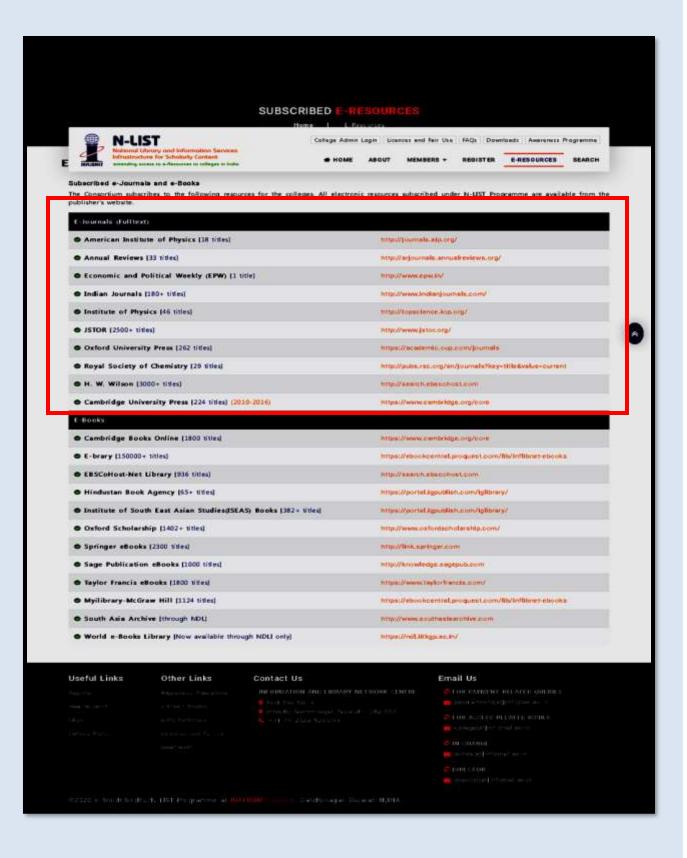

#### **N- LIST Membership Details**

(Affiliated to Madurai Kamaraj University, Re-accredited with A Grade by NAAC, College with Potential for Excellence by UGC and Mentor Institution under UGC PARAMARSH)