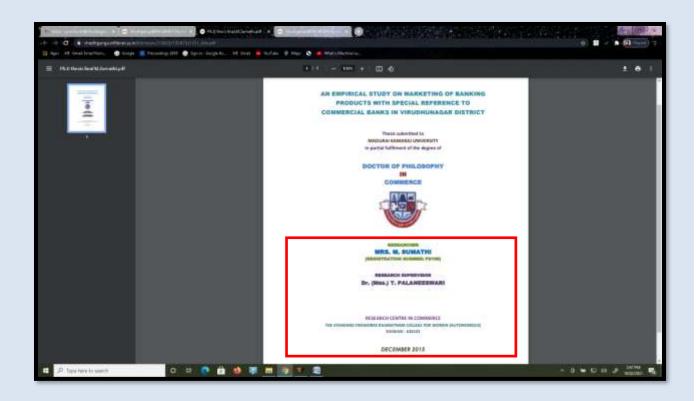

#### e-Shodhganga Annual Membership Details

(Affiliated to Madurai Kamaraj University, Re-accredited with A Grade by NAAC, College with Potential for Excellence by UGC and Mentor Institution under UGC PARAMARSH)