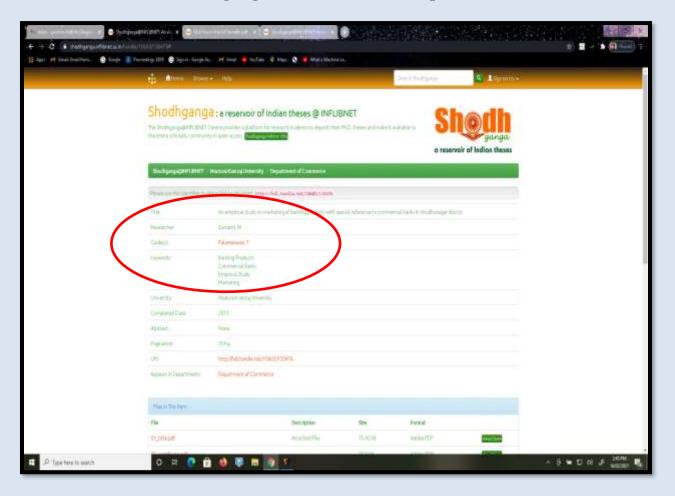

#### **E-SHODHGANGA**

| S.No.                                        | Details                          | Page No. |
|----------------------------------------------|----------------------------------|----------|
| Access to Library E-Resources – e-Shodhganga |                                  |          |
| 1.                                           | e-Shodhganga Membership Details  | 1        |
| 2.                                           | N-List Annual Membership details |          |
|                                              | 2019 - 2020                      | 3        |
|                                              | 2018 - 2019                      | 4        |
|                                              | 2017 – 2018                      | 5        |
|                                              | 2016 - 2017                      | 6        |
|                                              | 2015 - 2016                      | 7        |

#### e-Shodhganga Annual Membership Details

(Affiliated to Madurai Kamaraj University, Re-accredited with A Grade by NAAC, College with Potential for Excellence by UGC and Mentor Institution under UGC PARAMARSH)