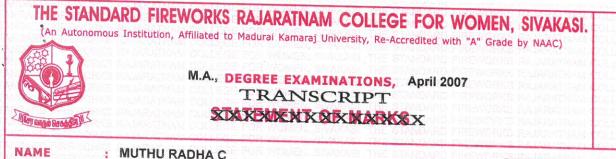

### THE STANDARD FIREWORKS RAJARATNAM COLLEGE FOR WOMEN, SIVAKASI. (An Autonomous Institution, Affiliated to Madurai Kamaraj University, Re-Accredited with "A" Grade by NAAC) M.A., DEGREE EXAMINATIONS, April 2007 TRANSCRIPT I BOT BINGIN BOOMDEN