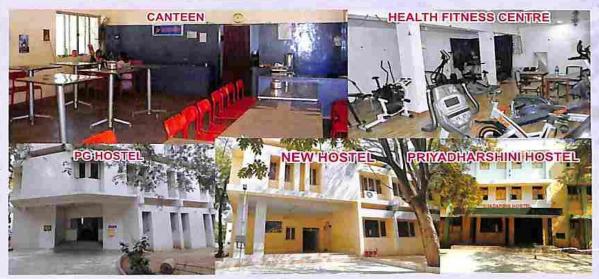

### Students Amenities

Canteen, Co-operative Stores, Phone Booth, Xerox Centre and many other Students Welfare Schemes.

- \* Separate Hostel for UG and PG Students.
- \* Mess at the normal rate based on Dividing system.

### Laboratories

Well-equipped Sophisticated Modernised Air-conditioned Lab & Science Instrumentation Centre