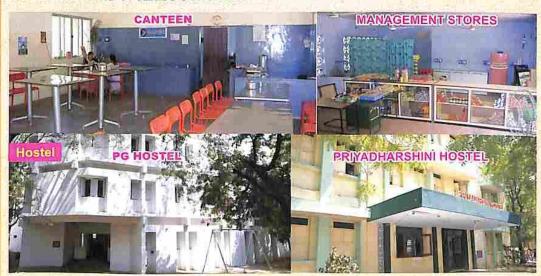

### Students Amenities

Canteen, Co-operative Stores, Phone Booth, Xerox Centre and many other Students Welfare Schemes.

- \* Separate Hostel for UG and PG Students.
- \* Mess at the normal rate based on Dividing system.

Fees Structure : Application Fees : 150/- Admission Fees : ₹ 150/-

Deposit 5000/- Health Fund : ₹ 150/-

Miscellaneous 300/-

PG Hostel: Convenience Charges ₹ 19200/- per year

New Hostel: Convenience Charges ₹ 19200/- per year